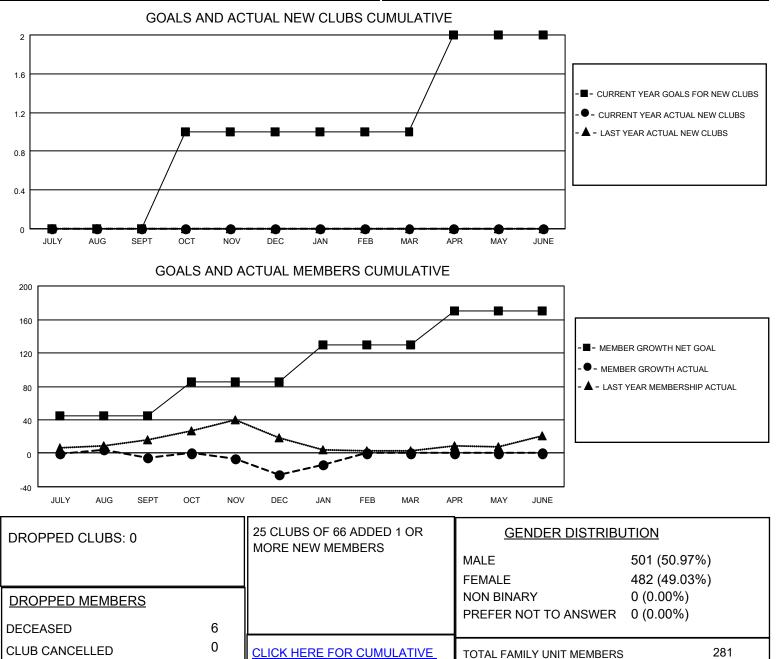

## LOCATION REP OF SOUTH AFRICA

District 410 E

Results as of: 1/31/2023

| Clubs                 |               |           |               | Members               |                         |                         |                                                    |
|-----------------------|---------------|-----------|---------------|-----------------------|-------------------------|-------------------------|----------------------------------------------------|
| RESULTS FOR 2022-2023 |               |           |               | RESULTS FOR 2022-2023 |                         |                         |                                                    |
| QUARTER               | NEW CLUB GOAL | NEW CLUBS | DROPPED CLUBS | QUARTER               | IBER GROWTH NET<br>GOAL | MEMBER GROWTH<br>ACTUAL | DROPPED<br>MEMBERS ACTUAL<br>(including transfers) |
| JULY/AUG/SEPT         | 0             | 0         | 0             | JULY/AUG/SEPT         | 45                      | 30                      | 28                                                 |
| OCT/NOV/DEC           | 1             | 0         | 0             | OCT/NOV/DEC           | 40                      | 34                      | 48                                                 |
| JAN/FEB/MAR           | 0             | 0         | 0             | JAN/FEB/MAR           | 45                      | 26                      | 13                                                 |
| APR/MAY/JUNE          | 1             | 0         | 0             | APR/MAY/JUNE          | 40                      | 0                       | 0                                                  |